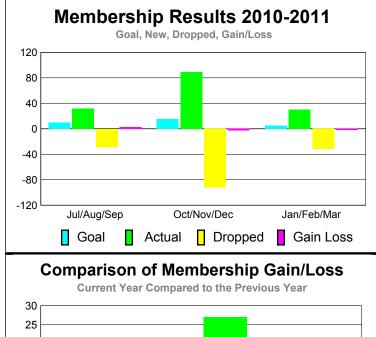

| Club Results 2010-2011 Goal, New, Dropped, Gain/Loss |             |                         |  |  |  |  |  |  |  |
|------------------------------------------------------|-------------|-------------------------|--|--|--|--|--|--|--|
| 1                                                    |             |                         |  |  |  |  |  |  |  |
| 0.8                                                  |             |                         |  |  |  |  |  |  |  |
| 0.6                                                  |             |                         |  |  |  |  |  |  |  |
| 0.4                                                  |             |                         |  |  |  |  |  |  |  |
| 0.2                                                  |             |                         |  |  |  |  |  |  |  |
| ٥                                                    | Jul/Aug/Sep | Oct/Nov/Dec Jan/Feb/Mar |  |  |  |  |  |  |  |
| ☐ Go                                                 | al Actual   | ☐ Dropped ☐ Gain Loss   |  |  |  |  |  |  |  |

## YTD Status Quo Clubs 2010-2011

Status Quo Clubs Compared to Status Quo Members

6
4
2
0
-2
-4
-6

Jul/Aug/Sep Oct/Nov/Dec Jan/Feb/Mar

Status Quo Clubs Total Status Quo Members

|             | <u>N</u>            | Member             | <u>Membership</u> |                 |                        |  |  |  |
|-------------|---------------------|--------------------|-------------------|-----------------|------------------------|--|--|--|
|             |                     | 201                | 2009-2010         |                 |                        |  |  |  |
|             | Net                 | Actual             | Actual            | Gain/           | Gain/                  |  |  |  |
| Month       | Memb<br><u>Goal</u> | New<br><u>Memb</u> | Dropped<br>Memb   | Loss of<br>Memb | Loss of<br><u>Memb</u> |  |  |  |
| Jul/Aug/Sep | 10                  | 32                 | -29               | 3               | 19                     |  |  |  |
| Oct/Nov/Dec | 15                  | 89                 | -92               | -3              | 27                     |  |  |  |
| Jan/Feb/Mar | 5                   | 30                 | -32               | -2              | -5                     |  |  |  |
| Totals      | 30                  | 151                | -153              | -2              | 41                     |  |  |  |
| 1           |                     |                    |                   |                 |                        |  |  |  |