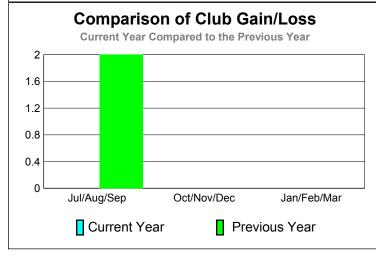

| <u> </u>    |                            |                               |                                   |                                  |                                  |  |  |  |  |
|-------------|----------------------------|-------------------------------|-----------------------------------|----------------------------------|----------------------------------|--|--|--|--|
|             |                            | <u>Club</u><br><b>201</b>     |                                   | <u>Clubs</u><br>2009-2010        |                                  |  |  |  |  |
| Month       | New<br>Club<br><u>Goal</u> | Actual<br>New<br><u>Clubs</u> | Actual<br>Dropped<br><u>Clubs</u> | Gain/<br>Loss of<br><u>Clubs</u> | Gain/<br>Loss of<br><u>Clubs</u> |  |  |  |  |
| Jul/Aug/Sep | 1                          | 0                             | 0                                 | 0                                | 2                                |  |  |  |  |
| Oct/Nov/Dec | 1                          | U                             | U                                 | U                                | U                                |  |  |  |  |