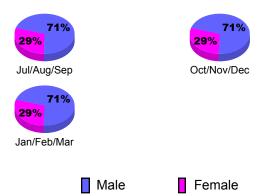

<br>Memb   | Loss of<br>Memb | Loss of<br><u>Memb</u> |  |  |  |
| Jul/Aug/Sep | 10                  | 32                 | -29               | 3               | 19                     |  |  |  |
| Oct/Nov/Dec | 15                  | 89                 | -92               | -3              | 27                     |  |  |  |
| Jan/Feb/Mar | 5                   | 30                 | -32               | -2              | -5                     |  |  |  |
| Totals      | 30                  | 151                | -153              | -2              | 41                     |  |  |  |
| 1           |                     |                    |                   |                 |                        |  |  |  |



## **Gender Comparison 2010-2011**

Oct/Nov/Dec

Jan/Feb/Mar

Previous Year